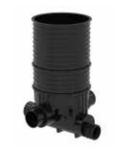

# **Inspection Chamber**

| Size of<br>Inspection<br>Chamber | UPVC Pipe<br>Size (mm) | Corfit DWC<br>Pipe Sizes<br>(mm) |  |
|----------------------------------|------------------------|----------------------------------|--|
|                                  | 110                    | 100                              |  |
|                                  | 160                    | 150                              |  |
| 600mm base                       | 200                    | 200                              |  |
|                                  | 250                    | 250                              |  |
|                                  | 315                    | 300                              |  |
| 315mm base                       | 110#                   | 100                              |  |

Note:  ${}^{\#}$ For the marked sizes, adaptors need to be used.

315mm Inspection Chamber

600mm Inspection Chamber with all 3 inlet closed & spigot type multi outlet

600mm Inspection Chamber with open side inlets

Note: Open & closed side inlet is available in 600mm. As per site requirement, the required size and side to be cut before installation.

\*DWC - Double Wall Corrugated

ZERO DEFECT CHOICE