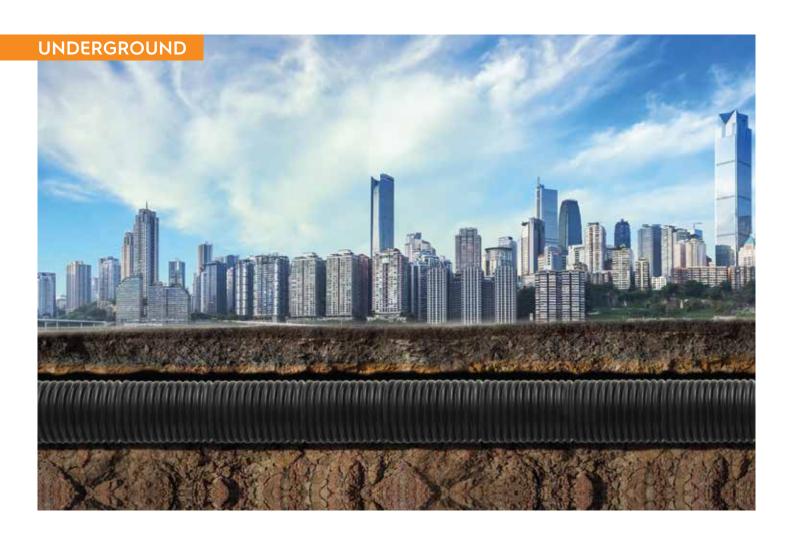

# **CORFIT**®

Underground Double Wall Corrugated Pipes

# A REVOLUTION TODAY FOR A CLEANER INDIA TOMORROW

Corfit DWC\* Pipes are manufactured as per IS 16098 (Part-2), have a smooth internal surface and corrugated external surface. The corrugated external surface provides greater stiffness, withstands soil movements & takes higher loads (static & dynamic), whereas the internal surface helps in smooth flow of sewerage.