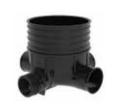

# **Inspection Chamber**

| Size of<br>Inspection<br>Chamber | UPVC Pipe<br>Size (mm) | Corfit DWC<br>Pipe Sizes<br>(mm) |  |
|----------------------------------|------------------------|----------------------------------|--|
|                                  | 110                    | 100                              |  |
|                                  | 160                    | 150                              |  |
| 600mm base                       | 200                    | 200                              |  |
|                                  | 250                    | 250                              |  |
|                                  | 315                    | 300                              |  |
| 315mm base                       | 110#                   | 100                              |  |

Note:  ${}^{\#}$ For the marked sizes, adaptors need to be used.

315mm Inspection Chamber

600mm Inspection Chamber with all 3 inlet closed & spigot type multi outlet

600mm Inspection Chamber with open side inlets

Note: Open & closed side inlet is available in 600mm. As per site requirement, the required size and side to be cut before installation.

\*DWC - Double Wall Corrugated

ZERO DEFECT CHOICE