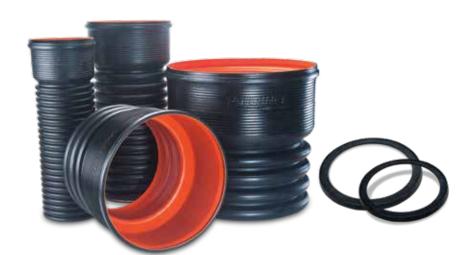

### **Overview**

Corfit DWC\* Pipes and fittings are manufactured using HDPE polymer. These pipes are resistant to various types of gases & chemicals which are generated due to putrefaction of various ingredients flowing in the system.

Corfit DWC\* Pipes are manufactured as per IS 16098 (Part-2), have a smooth internal surface and corrugated external surface. The corrugated external surface provides greater stiffness, withstands soil movements & takes higher loads (static & dynamic), whereas the internal surface helps in smooth flow of sewerage.