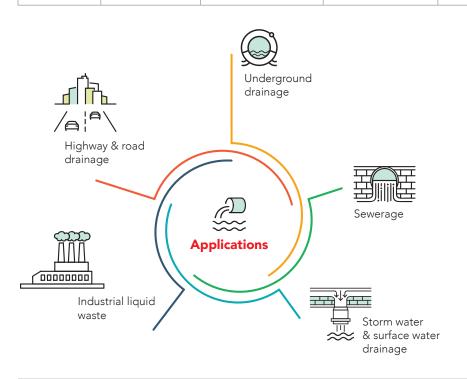

### **Overview**

Corfit DWC\* Pipes and fittings are manufactured using HDPE polymer. These pipes are resistant to various types of gases & chemicals which are generated due to putrefaction of various ingredients flowing in the system.

Corfit DWC\* Pipes are manufactured as per IS 16098 (Part-2), have a smooth internal surface and corrugated external surface. The corrugated external surface provides greater stiffness, withstands soil movements & takes higher loads (static & dynamic), whereas the internal surface helps in smooth flow of sewerage.